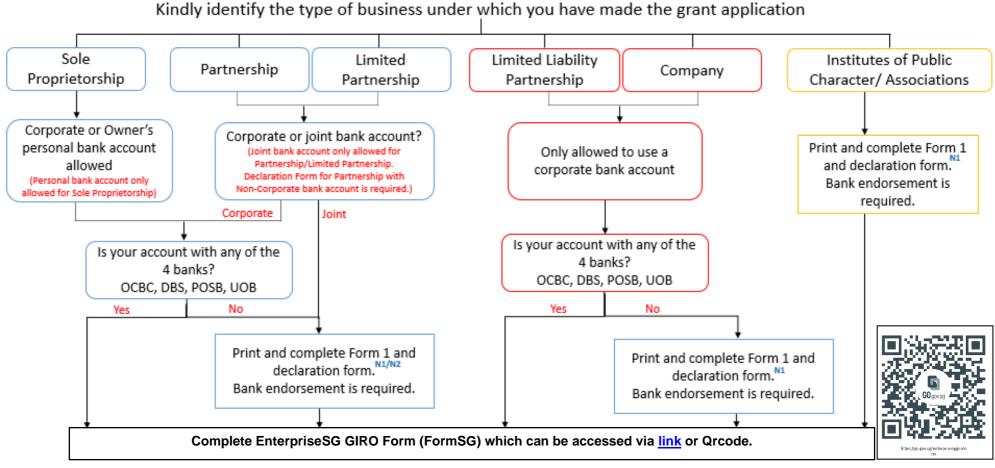

Bank endorsed GIRO form required: Joint bank accounts, Institutes of Public Character/Associations, Corporate/Personal bank accounts not under the 4 banks indicated

N1: Declaration form required: Institutes of Public Character/ Associations, Corporate/Personal bank accounts not under the 4 banks indicated

N2: Declaration form (Joint Account) required: Partnership and Limited Partnership with Non-Corporate bank account

<sup>\*</sup>Please refer to this Link for the GIRO Application Guide

### **DIRECT CREDIT AUTHORISATION FORM 1**

(For: 1. Accounts not from the 4 banks; 2. Partnership or Limited Partnership Joint Bank Account; 3. Institutes of Public Character/Associations)

- Please complete the below form and upload the scanned copy of the GIRO Form in FormSG which
  can be accessed via link <u>go.gov.sg/enterprisesggiroform</u> or QRcode. Alterations made are to be
  endorsed by the authorised signatory.
- 2. If there are no changes to the account details, submission of the GIRO form is required only once.
- 3. No correction tape/fluid should be used on this form.
- 4. All fields are mandatory. Incomplete forms will not be processed.