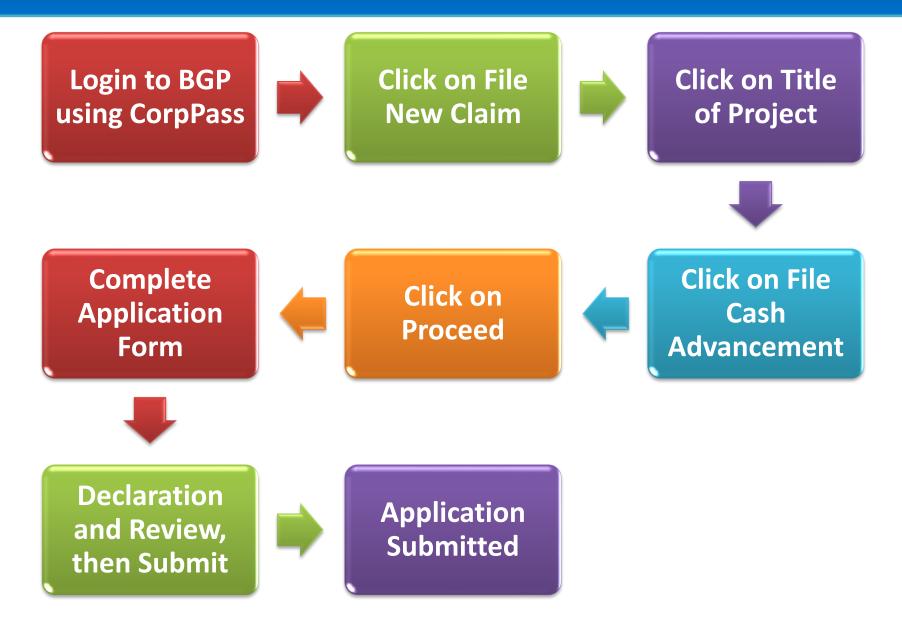

# **CHANGE REQUEST SUBMISSION PROCESS**

| Step 1 | Click on 'Login' and login using CorpPass                                                                                        |  |
|--------|----------------------------------------------------------------------------------------------------------------------------------|--|
|        | A Singapore Government Agency Website                                                                                            |  |
|        | BUSINESS GRANTS PORTAL Who we are How it works News FAQ Q LOG IN                                                                 |  |
|        | Announcement: test                                                                                                               |  |
|        | <section-header><text><text><text><text></text></text></text></text></section-header>                                            |  |
|        | Learn how to apply   Find out how to apply for a grant     Register for Corppass account   You'll need this to apply for a grant |  |

|   | Click on 'Change Requests'<br>Click on 'Submit change request'                                                                                    |
|---|---------------------------------------------------------------------------------------------------------------------------------------------------|
| 2 | A Singapore Government Agency Website                                                                                                             |
|   | BUSINESS GRANTS PORTAL       My Grants       Who we are       How it works       News       FAQ       LOG OUT       Ng Raphael Jia       Acceptor |
|   | MYGRANTS                                                                                                                                          |
|   | Applications Change Requests Claims                                                                                                               |
|   | What would you like to do?                                                                                                                        |
|   | Submit change<br>request<br>Request edits to your<br>grant How to make a<br>change request<br>A step-by-step guide<br>to change requests          |
|   | My Change Requests                                                                                                                                |
|   | Updates Required (0) Drafts (0) Processing (0) Completed (0)                                                                                      |
|   | Updates Required (0) Drafts (0) Processing (0) Completed (0)                                                                                      |