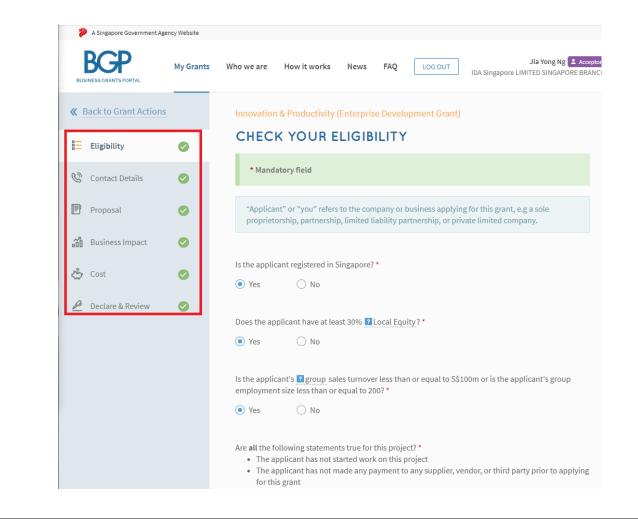

Complete Application Form

Make sure to complete all sections and click on 'Next'

| 🐌 A Singapore Government Age   | incy Website                                                                                                                                                                          |
|--------------------------------|---------------------------------------------------------------------------------------------------------------------------------------------------------------------------------------|
| BUSINESS GRANTS PORTAL         | My Grants Who we are How it works News FAQ LOG OUT IDA Singapore LIMITED SINGAPORE BRANCH                                                                                             |
| We have received your e        | endorsement letter from e2i.                                                                                                                                                          |
| <b>«</b> Back to Grant Actions | Core Capabilities (Enterprise Development Grant)                                                                                                                                      |
| = Eligibility                  | CHECK YOUR ELIGIBILITY                                                                                                                                                                |
| 🕲 Contact Details              | * Mandatory field                                                                                                                                                                     |
| 🖻 Proposal                     | "Applicant" or "you" refers to the company or business applying for this grant, e.g a sole<br>proprietorship, partnership, limited liability partnership, or private limited company. |
| 📶 Business Impact              |                                                                                                                                                                                       |
| 🖒 Cost                         | Is the applicant registered in Singapore? *                                                                                                                                           |
| Declare & Review               | Does the applicant have at least 30% <b>2</b> Local Equity? *                                                                                                                         |
|                                | ○ Yes ○ No                                                                                                                                                                            |
|                                | Is the applicant's group sales turnover less than or equal to S\$100m or is the applicant's group employment size less than or equal to 200? *                                        |
|                                |                                                                                                                                                                                       |