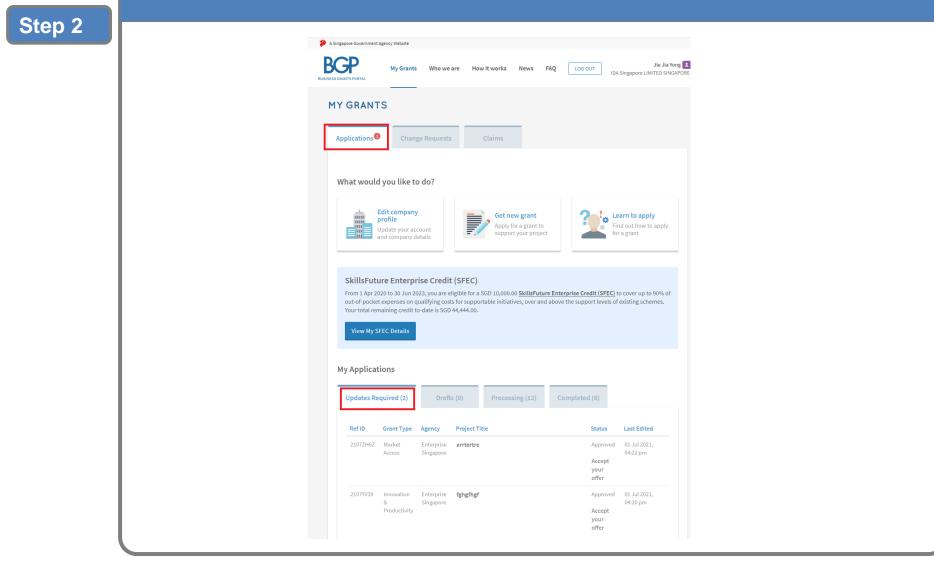

#### Click on 'Applications' and then 'Updates Required'

| • Click | on 'Accept your offer'                                                                                                                                                                                                                                                                                                                                                                                  |
|---------|---------------------------------------------------------------------------------------------------------------------------------------------------------------------------------------------------------------------------------------------------------------------------------------------------------------------------------------------------------------------------------------------------------|
| Step 3  | A Singapore Government Agency Website          BUSINESS GRANTS PORTAL       My Grants       Who we are       How it works       News       FAQ       LOG OUT       Jie Jia Yong                                                                                                                                                                                                                         |
|         | Applications     Change Requests     Claims                                                                                                                                                                                                                                                                                                                                                             |
|         | What would you like to do?                                                                                                                                                                                                                                                                                                                                                                              |
|         | profile       Update your account and company details    Our new grant of support your project Find out how to apply for a grant                                                                                                                                                                                                                                                                        |
|         | SkillsFuture Enterprise Credit (SFEC)         From 1 Apr 2020 to 30 Jun 2023, you are eligible for a SGD 10,000.00 <u>SkillsFuture Enterprise Credit (SFEC)</u> to cover up to 90% of out-of-pocket expenses on qualifying costs for supportable initiatives, over and above the support levels of existing schemes. Your total remaining credit to-date is SGD 44,444.00.         View My SFEC Details |
|         | My Applications       Updates Required (2)     Drafts (0)       Processing (12)     Completed (6)                                                                                                                                                                                                                                                                                                       |
|         | Ref ID     Grant Type     Agency     Project Title     Status     Last Edited       21072H6Z     Market     Enterprise<br>Access     ertertre<br>Singapore     ertertre<br>Accept     Approved<br>04:22 pm     01 Jul 2021,<br>04:22 pm                                                                                                                                                                 |
|         | 2107/V3V Innovation Enterprise <b>fghgfhgf</b> Approved 01.Jul 2021,<br>& Singapore 04:20 pm<br>Productivity Vour<br>offer                                                                                                                                                                                                                                                                              |