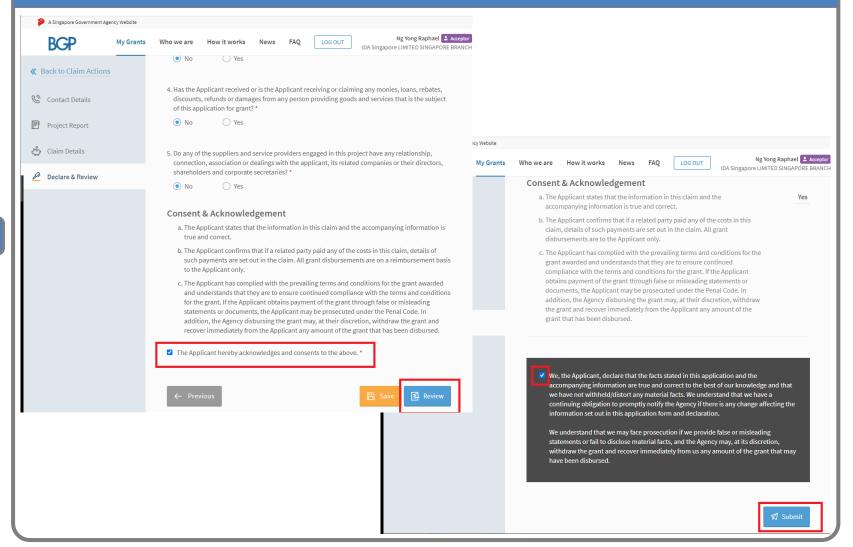

- Declare and Review Application
- Click on 'Submit' to submit application

| A Singapore Government BCP  | My Grants          | Who we are       | How it works                                                                            | News                        | FAQ                         | LOG OUT                               | IDA Singapore                         | Yong Ng Jia               |        |                    |         |
|-----------------------------|--------------------|------------------|-----------------------------------------------------------------------------------------|-----------------------------|-----------------------------|---------------------------------------|---------------------------------------|---------------------------|--------|--------------------|---------|
| We have received yo         | our endorsement le | tter from e2i.   |                                                                                         |                             |                             |                                       |                                       |                           |        |                    |         |
| <b>«</b> Back to Grant Acti | ons                | Ageno<br>their p | ort of this applicat<br>cy to other public<br>grant or other assi<br>analytics purpose: | agencies fo<br>istance scho | or the purp<br>emes or fo   | oses of assessir<br>r public policy a | ig the Applicant                      | 's suitability for        | 2      |                    |         |
| Eligibility                 |                    | auton<br>applio  | pplicant acknowle<br>natically entitle th<br>cation is purely an                        | e Applicant<br>estimation   | t to fundin<br>n and will t | g, and all proje<br>be subject to ev  | ct funding stated<br>aluation. The Ap | d in this<br>plicant also |        |                    |         |
| 🕲 Contact Details           |                    |                  | rstands that the fu<br>ut in the Letter of (                                            |                             |                             |                                       | r terms and con                       | ditions as may b          | )e     |                    |         |
| Proposal                    |                    | cost a           | pplicant acknowl<br>and risk. The Appli                                                 | cant agrees                 | s that in no                | event will the                        | Agency be liable                      | to the applican           | t      | ire Government Age | ncy Web |
| 🗂 Business Impact           |                    | indire           | ny direct or indirec<br>ect, incidental, spe<br>this Application.                       |                             |                             |                                       |                                       |                           | on     | Р                  | My      |
| <b>≮∋</b> Cost              |                    |                  | pplicant agrees to<br>red by the Agency                                                 |                             |                             |                                       |                                       | inst the Agency o         | or     | Frant Actions      |         |
| 🖉 Declare & Review          |                    |                  | pplicant agrees th<br>cy to access its pre                                              |                             |                             |                                       |                                       |                           |        | וע Profile         |         |
|                             |                    | false o<br>Gover | pplicant understa<br>or inaccurate, or if<br>rnment has the rig<br>r the grant, to revo | f the Applica               | ant breach<br>end the dis   | ies any of the ag<br>bursement of n   | greements abov<br>nonies and/or of    | e, the<br>ther benefits   |        | ty                 |         |
|                             |                    |                  | benefits disburse                                                                       |                             |                             |                                       | _                                     |                           |        | Details            |         |
|                             |                    | The App          | licant hereby ack                                                                       | nowledges                   | and conse                   | nts to the abov                       | e. *                                  |                           |        | al                 |         |
|                             |                    | ← Prev           | vious                                                                                   |                             |                             |                                       | 🖹 Save                                | 🛐 Review                  |        | s Impact           |         |
|                             |                    |                  |                                                                                         |                             |                             |                                       |                                       | ٢                         | Cost   | -                  |         |
|                             |                    |                  |                                                                                         |                             |                             |                                       |                                       | P                         | Declar | e & Review         |         |
|                             |                    |                  |                                                                                         |                             |                             |                                       |                                       |                           |        |                    |         |
|                             |                    |                  |                                                                                         |                             |                             |                                       |                                       |                           |        |                    |         |
|                             |                    |                  |                                                                                         |                             |                             |                                       |                                       |                           |        |                    |         |
|                             |                    |                  |                                                                                         |                             |                             |                                       |                                       |                           |        |                    |         |
|                             |                    |                  |                                                                                         |                             |                             |                                       |                                       |                           |        |                    |         |
|                             |                    |                  |                                                                                         |                             |                             |                                       |                                       |                           |        |                    |         |
| l                           |                    |                  |                                                                                         |                             |                             |                                       |                                       |                           |        |                    |         |

| My Grants | Who we are         How it works         News         FAQ         LOG OUT         Yong Ng Jia         Accepte           IDA Singapore LIMITED SINGAPORE BRANCE         IDA Singapore LIMITED SINGAPORE         IDA Singapore LIMITED SINGAPORE BRANCE< |
|-----------|-------------------------------------------------------------------------------------------------------------------------------------------------------------------------------------------------------------------------------------------------------------------------------------------------------------------------------------------------------------------------------------------------------------------------------------------------------------------------------------------------------------------------------------------------------------------------------------------------------------------------------------------------------------------------------------------------------------------------------------------------------------------------------------------------------------------------------------------------------------------------------------------------------------------------------------------------------------------------------------------------------------------------------------------------------------------------------------------------------------------------------------------------------------------------------------------------------------------------------------------------------------------------------------------------------------------------------------------------------------------------------------------------------------------------------------------------------------------------------------------------------------------------------------------------------------------------------------------------------------------------------------------------------------------------------------------------------------------------|
|           | with this Application.                                                                                                                                                                                                                                                                                                                                                                                                                                                                                                                                                                                                                                                                                                                                                                                                                                                                                                                                                                                                                                                                                                                                                                                                                                                                                                                                                                                                                                                                                                                                                                                                                                                                                                  |
|           | d. The Applicant agrees to indemnify the Agency against any claims made<br>against the Agency or incurred by the Agency arising from or in connection<br>with this Application.                                                                                                                                                                                                                                                                                                                                                                                                                                                                                                                                                                                                                                                                                                                                                                                                                                                                                                                                                                                                                                                                                                                                                                                                                                                                                                                                                                                                                                                                                                                                         |
|           | e. The Applicant agrees that it will allow agencies/entities appointed or<br>authorised by the Agency to access its premises for the purpose of ensuring<br>compliance with the applicable SDMs.                                                                                                                                                                                                                                                                                                                                                                                                                                                                                                                                                                                                                                                                                                                                                                                                                                                                                                                                                                                                                                                                                                                                                                                                                                                                                                                                                                                                                                                                                                                        |
|           | f. The Applicant understands and agrees that if any of the above declarations<br>are found to be false or inaccurate, or if the Applicant breaches any of the<br>agreements above, the Government has the right to suspend the<br>disbursement of monies and/or other benefits under the grant, to revoke<br>any grants issued, and to immediately recover all monies and/or other<br>benefits disbursed under the grant.                                                                                                                                                                                                                                                                                                                                                                                                                                                                                                                                                                                                                                                                                                                                                                                                                                                                                                                                                                                                                                                                                                                                                                                                                                                                                               |
|           |                                                                                                                                                                                                                                                                                                                                                                                                                                                                                                                                                                                                                                                                                                                                                                                                                                                                                                                                                                                                                                                                                                                                                                                                                                                                                                                                                                                                                                                                                                                                                                                                                                                                                                                         |