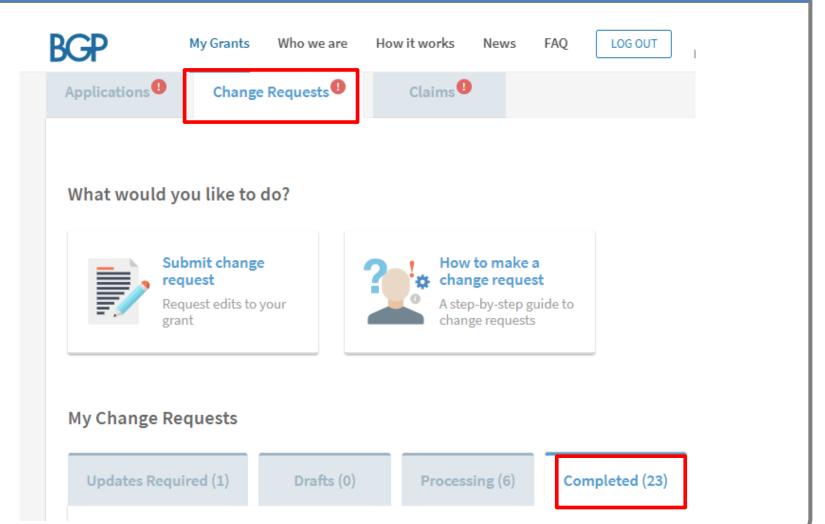

|   | Click on 'Change Requests'<br>Click on 'Submit change request'                                                                                    |
|---|---------------------------------------------------------------------------------------------------------------------------------------------------|
| 2 | A Singapore Government Agency Website                                                                                                             |
|   | BUSINESS GRANTS PORTAL       My Grants       Who we are       How it works       News       FAQ       LOG OUT       Ng Raphael Jia       Acceptor |
|   | MYGRANTS                                                                                                                                          |
|   | Applications Change Requests Claims                                                                                                               |
|   | What would you like to do?                                                                                                                        |
|   | Submit change<br>request<br>Request edits to your<br>grant How to make a<br>change request<br>A step-by-step guide<br>to change requests          |
|   | My Change Requests                                                                                                                                |
|   | Updates Required (0) Drafts (0) Processing (0) Completed (0)                                                                                      |
|   | Updates Required (0) Drafts (0) Processing (0) Completed (0)                                                                                      |