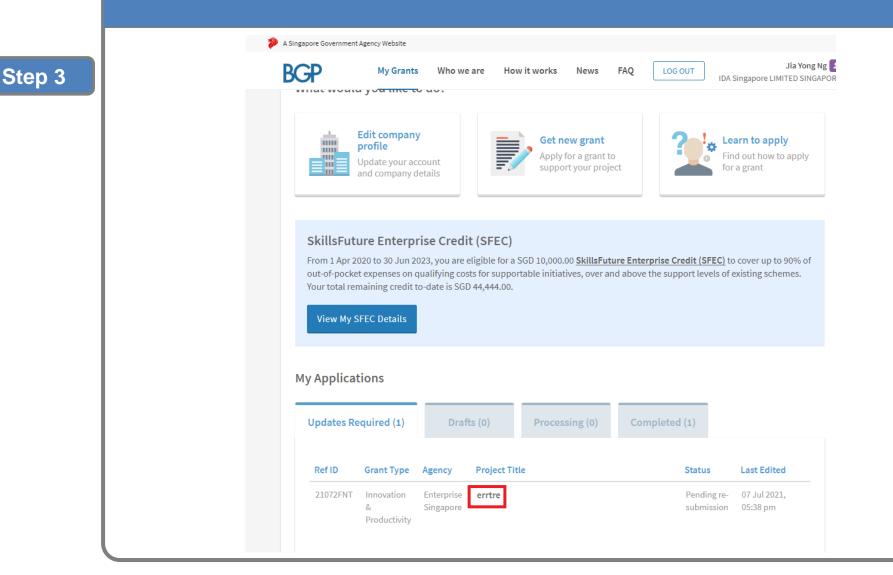

#### Click on 'Applications' and then 'Updates Required'

| • Click | on 'Accept your offer'                                                                                                                                                                                                                                                                                                                                                                                  |
|---------|---------------------------------------------------------------------------------------------------------------------------------------------------------------------------------------------------------------------------------------------------------------------------------------------------------------------------------------------------------------------------------------------------------|
| Step 3  | A Singapore Government Agency Website          BUSINESS GRANTS PORTAL       My Grants       Who we are       How it works       News       FAQ       LOG OUT       Jie Jia Yong                                                                                                                                                                                                                         |
|         | Applications     Change Requests     Claims                                                                                                                                                                                                                                                                                                                                                             |
|         | What would you like to do?                                                                                                                                                                                                                                                                                                                                                                              |
|         | profile       Update your account and company details    Our new grant of support your project Find out how to apply for a grant                                                                                                                                                                                                                                                                        |
|         | SkillsFuture Enterprise Credit (SFEC)         From 1 Apr 2020 to 30 Jun 2023, you are eligible for a SGD 10,000.00 <u>SkillsFuture Enterprise Credit (SFEC)</u> to cover up to 90% of out-of-pocket expenses on qualifying costs for supportable initiatives, over and above the support levels of existing schemes. Your total remaining credit to-date is SGD 44,444.00.         View My SFEC Details |
|         | My Applications       Updates Required (2)     Drafts (0)       Processing (12)     Completed (6)                                                                                                                                                                                                                                                                                                       |
|         | Ref ID     Grant Type     Agency     Project Title     Status     Last Edited       21072H6Z     Market     Enterprise<br>Access     ertertre<br>Singapore     ertertre<br>Accept     Approved<br>04:22 pm     01 Jul 2021,<br>04:22 pm                                                                                                                                                                 |
|         | 2107/V3V Innovation Enterprise <b>fghgfhgf</b> Approved 01.Jul 2021,<br>& Singapore 04:20 pm<br>Productivity Vour<br>offer                                                                                                                                                                                                                                                                              |