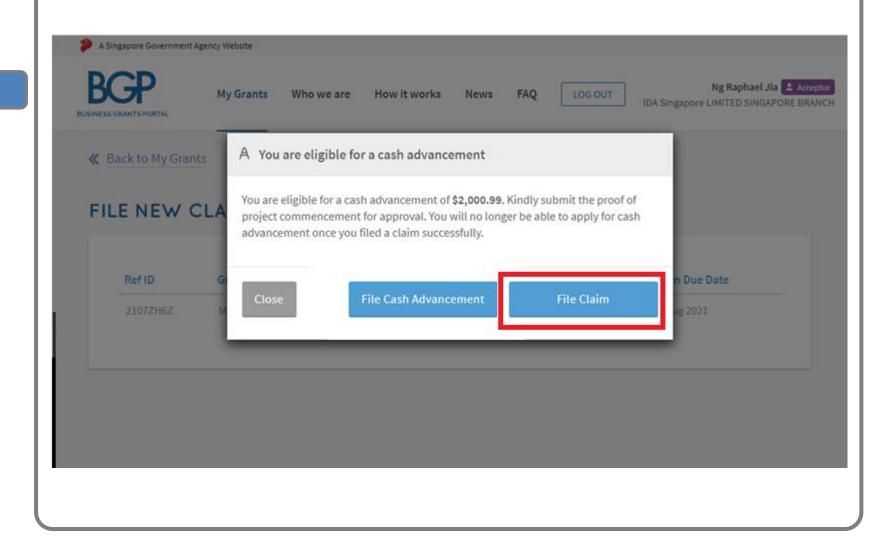

)                                                                                      |

| • | NESS GRANTS PORTAL | ts            |               |  |                |
|---|--------------------|---------------|---------------|--|----------------|
|   |                    |               |               |  |                |
| F | FILE NEW C         |               |               |  |                |
|   | Ref ID             | Grant Type    | Project Title |  | Claim Due Date |
|   | 2107ZH6Z           | Market Access | errtertre     |  | 24 Aug 2021    |
|   |                    |               |               |  |                |
|   |                    |               |               |  |                |

#### • If there is a pop-up, Click 'File Claim', otherwise ignore this step



Step 5

#### **Click on 'Proceed'** 🐌 A Singapore Government Agency Website Ng Yong Raphael 💄 Acceptor BGP My Grants Who we are How it works News FAQ LOG OUT IDA Singapore LIMITED SINGAPORE BRANCH 2107ZH6Z Approved Grant Amount: SGD 3,100.99 Ret ID: Market Access & Development Amount Claimed: SGD 2,000.99 Grant Type: Agency: **Enterprise Singapore** Claim Due Date: 24 Aug 2021 6666 7777 No. of approved Claims: 0 of 5 bgp.robot+esg\_mad@gmail.com Submit your grant claims. It should take about 45 minutes. You will need: Project Report • Supporting documents such as proof of purchase and payment (for final claim) · Invoice for subsequent payments (for interim claim) · Other documents All the files you submit must not exceed 50MB. CLAIMS. Review or edit your claims form **Delete Claim**

Ste