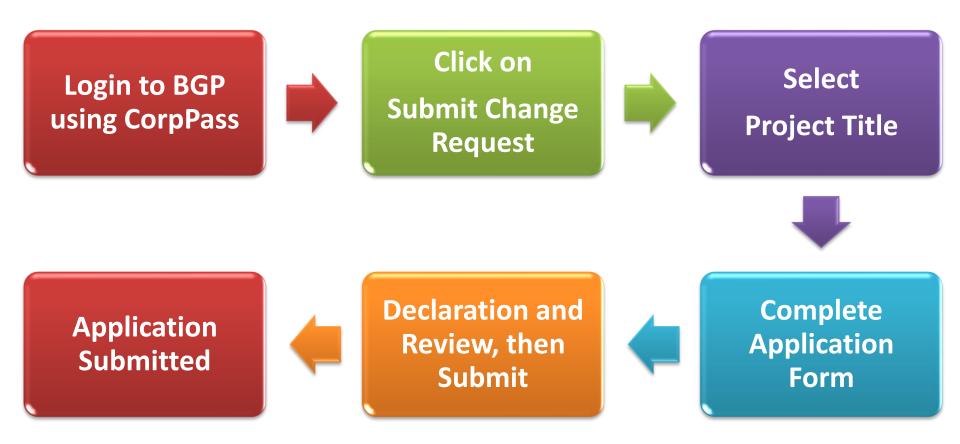

# **CHANGE REQUEST SUBMISSION**

# **CHANGE REQUEST SUBMISSION PROCESS**

| Step 1 | Click on 'Login' and login using CorpPass                                                                                        |  |
|--------|----------------------------------------------------------------------------------------------------------------------------------|--|
|        | A Singapore Government Agency Website                                                                                            |  |
|        | BUSINESS GRANTS PORTAL Who we are How it works News FAQ Q LOG IN                                                                 |  |
|        | Announcement: test                                                                                                               |  |
|        | <section-header><text><text><text><text></text></text></text></text></section-header>                                            |  |
|        | Learn how to apply   Find out how to apply for a grant     Register for Corppass account   You'll need this to apply for a grant |  |

|   | Click on 'Change Requests'<br>Click on 'Submit change request'                                                                                    |
|---|---------------------------------------------------------------------------------------------------------------------------------------------------|
| 2 | A Singapore Government Agency Website                                                                                                             |
|   | BUSINESS GRANTS PORTAL       My Grants       Who we are       How it works       News       FAQ       LOG OUT       Ng Raphael Jia       Acceptor |
|   | MYGRANTS                                                                                                                                          |
|   | Applications Change Requests Claims                                                                                                               |
|   | What would you like to do?                                                                                                                        |
|   | Submit change<br>request<br>Request edits to your<br>grant How to make a<br>change request<br>A step-by-step guide<br>to change requests          |
|   | My Change Requests                                                                                                                                |
|   | Updates Required (0) Drafts (0) Processing (0) Completed (0)                                                                                      |
|   | Updates Required (0) Drafts (0) Processing (0) Completed (0)                                                                                      |

| BUSINESS GRANTS PORTAL My Grants Who we are How it works News FAQ LOG OUT Ng Raphael Jia Acceptor IDA Singapore LIMITED SINGAPORE BRANCH                                                                                                                                                                                                                                                                                  |
|---------------------------------------------------------------------------------------------------------------------------------------------------------------------------------------------------------------------------------------------------------------------------------------------------------------------------------------------------------------------------------------------------------------------------|
| Back to My Change Requests                                                                                                                                                                                                                                                                                                                                                                                                |
| Market Access (Enterprise Development Grant)                                                                                                                                                                                                                                                                                                                                                                              |
| CHANGE REQUEST                                                                                                                                                                                                                                                                                                                                                                                                            |
|                                                                                                                                                                                                                                                                                                                                                                                                                           |
| You can submit a change request now.                                                                                                                                                                                                                                                                                                                                                                                      |
|                                                                                                                                                                                                                                                                                                                                                                                                                           |
| <ul> <li>Depending on your request, you might need to provide:</li> <li>Project proposal (download template here).</li> <li>Relevant Quotations for cost items</li> <li>Consultants' proposal (where applicable). Proposal should include a man-day breakdown of the project scope, consultants'<br/>CVs and scanned copies of recognised certification(s) for each management consultant.</li> </ul>                     |
| <ul> <li>Project proposal (download template here).</li> <li>Relevant Quotations for cost items</li> </ul>                                                                                                                                                                                                                                                                                                                |
| <ul> <li>Project proposal (download template here).</li> <li>Relevant Quotations for cost items</li> <li>Consultants' proposal (where applicable). Proposal should include a man-day breakdown of the project scope, consultants'<br/>CVs and scanned copies of recognised certification(s) for each management consultant.</li> </ul>                                                                                    |
| <ul> <li>Project proposal (download template here).</li> <li>Relevant Quotations for cost items</li> <li>Consultants' proposal (where applicable). Proposal should include a man-day breakdown of the project scope, consultants' CVs and scanned copies of recognised certification(s) for each management consultant.</li> <li>The agency reserves the right to request for additional supporting documents.</li> </ul> |
| <ul> <li>Project proposal (download template here).</li> <li>Relevant Quotations for cost items</li> <li>Consultants' proposal (where applicable). Proposal should include a man-day breakdown of the project scope, consultants' CVs and scanned copies of recognised certification(s) for each management consultant.</li> <li>The agency reserves the right to request for additional supporting documents.</li> </ul> |
| <ul> <li>Project proposal (download template here).</li> <li>Relevant Quotations for cost items</li> <li>Consultants' proposal (where applicable). Proposal should include a man-day breakdown of the project scope, consultants' CVs and scanned copies of recognised certification(s) for each management consultant.</li> <li>The agency reserves the right to request for additional supporting documents.</li> </ul> |
| <ul> <li>Project proposal (download template here).</li> <li>Relevant Quotations for cost items</li> <li>Consultants' proposal (where applicable). Proposal should include a man-day breakdown of the project scope, consultants' CVs and scanned copies of recognised certification(s) for each management consultant.</li> <li>The agency reserves the right to request for additional supporting documents.</li> </ul> |