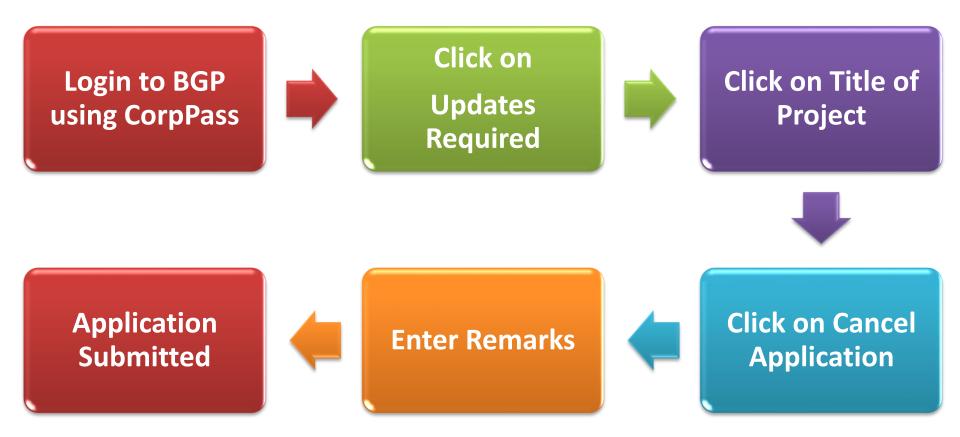

|
| Cost                                 | COMPANY PROFILE                                                                                                                                                                                                                                     |
|                                      | Last snapshot at: 07 Jul 2021, 05:47 pm                                                                                                                                                                                                             |



# **CANCEL SUBMISSION**



## **CANCEL SUBMISSION PROCESS**



**Note:** this is only possible, after ESG returns the submission back to applicant for rework

| Step 1 | Click | on 'Login' and login                                                                                      | using CorpPass                                                           |                                |
|--------|-------|-----------------------------------------------------------------------------------------------------------|--------------------------------------------------------------------------|--------------------------------|
|        | E     | A Singapore Government Agency Website Who we are Ho ESS GRANTS PORTAL                                     | ow it works News FAQ                                                     |