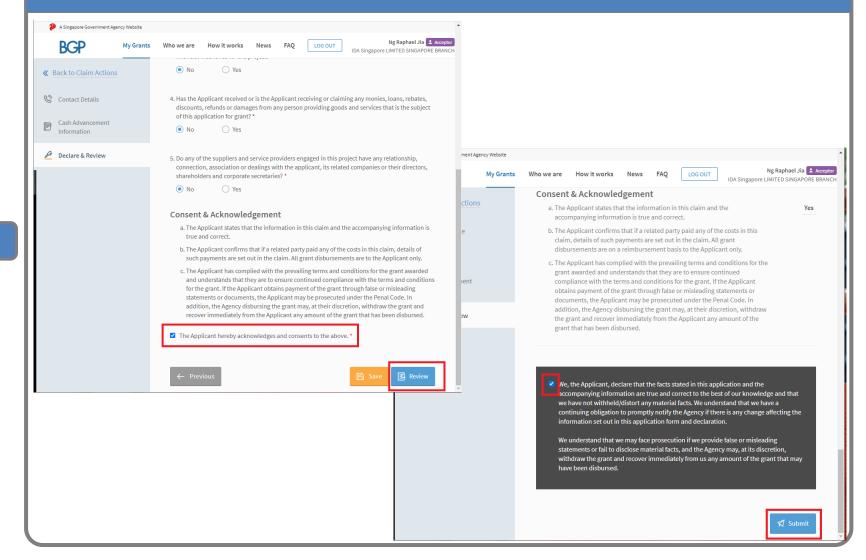

- Declare and Review Application
- Click on 'Submit' to submit application

| A Singapore Government BCP  | My Grants          | Who we are       | How it works                                                                            | News                        | FAQ                         | LOG OUT                               | IDA Singapore                         | Yong Ng Jia               |        |                    |         |
|-----------------------------|--------------------|------------------|-----------------------------------------------------------------------------------------|-----------------------------|-----------------------------|---------------------------------------|---------------------------------------|---------------------------|--------|--------------------|---------|
| We have received yo         | our endorsement le | tter from e2i.   |                                                                                         |                             |                             |                                       |                                       |                           |        |                    |         |
| <b>«</b> Back to Grant Acti | ons                | Ageno<br>their p | ort of this applicat<br>cy to other public<br>grant or other assi<br>analytics purpose: | agencies fo<br>istance scho | or the purp<br>emes or fo   | oses of assessir<br>r public policy a | ig the Applicant                      | 's suitability for        | 2      |                    |         |
| Eligibility                 |                    | auton<br>applio  | pplicant acknowle<br>natically entitle th<br>cation is purely an                        | e Applicant<br>estimation   | t to fundin<br>n and will t | g, and all proje<br>be subject to ev  | ct funding stated<br>aluation. The Ap | d in this<br>plicant also |        |                    |         |
| 🕲 Contact Details           |                    |                  | rstands that the fu<br>ut in the Letter of (                                            |                             |                             |                                       | r terms and con                       | ditions as may b          | )e     |                    |         |
| Proposal                    |                    | cost a           | pplicant acknowl<br>and risk. The Appli                                                 | cant agrees                 | s that in no                | event will the                        | Agency be liable                      | to the applican           | t      | ire Government Age | ncy Web |
| 🗂 Business Impact           |                    | indire           | ny direct or indirec<br>ect, incidental, spe<br>this Application.                       |                             |                             |                                       |                                       |                           | on     | Р                  | My      |
| <b>≮∋</b> Cost              |                    |                  | pplicant agrees to<br>red by the Agency                                                 |                             |                             |                                       |                                       | inst the Agency o         | or     | Frant Actions      |         |
| 🖉 Declare & Review          |                    |                  | pplicant agrees th<br>cy to access its pre                                              |                             |                             |                                       |                                       |                           |        | וע Profile         |         |
|                             |                    | false o<br>Gover | pplicant understa<br>or inaccurate, or if<br>rnment has the rig<br>r the grant, to revo | f the Applica               | ant breach<br>end the dis   | ies any of the ag<br>bursement of n   | greements abov<br>nonies and/or of    | e, the<br>ther benefits   |        | ty                 |         |
|                             |                    |                  | benefits disburse                                                                       |                             |                             |                                       | _                                     |                           |        | Details            |         |
|                             |                    | The App          | licant hereby ack                                                                       | nowledges                   | and conse                   | nts to the abov                       | e. *                                  |                           |        | al                 |         |
|                             |                    | ← Prev           | vious                                                                                   |                             |                             |                                       | 🖹 Save                                | 🛐 Review                  |        | s Impact           |         |
|                             |                    |                  |                                                                                         |                             |                             |                                       |                                       | ٢                         | Cost   | -                  |         |
|                             |                    |                  |                                                                                         |                             |                             |                                       |                                       | P                         | Declar | e & Review         |         |
|                             |                    |                  |                                                                                         |                             |                             |                                       |                                       |                           |        |                    |         |
|                             |                    |                  |                                                                                         |                             |                             |                                       |                                       |                           |        |                    |         |
|                             |                    |                  |                                                                                         |                             |                             |                                       |                                       |                           |        |                    |         |
|                             |                    |                  |                                                                                         |                             |                             |                                       |                                       |                           |        |                    |         |
|                             |                    |                  |                                                                                         |                             |                             |                                       |                                       |                           |        |                    |         |
|                             |                    |                  |                                                                                         |                             |                             |                                       |                                       |                           |        |                    |         |
| l                           |                    |                  |                                                                                         |                             |                             |                                       |                                       |                           |        |                    |         |