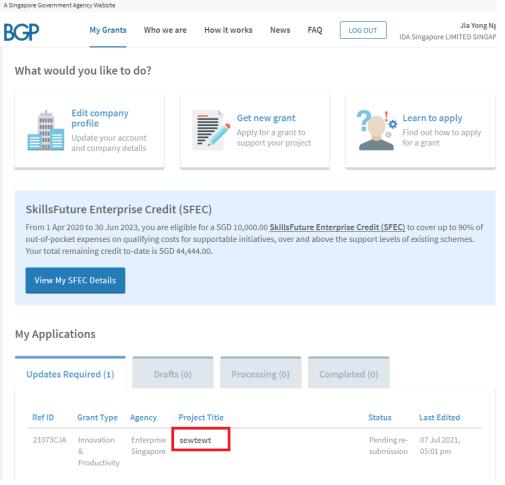

|                                                                                                                  |                      |
| Updates Required (1)                                                                                                                              | Drafts (0) Processing (0) Completed (0) My Claims                                                                |                      |
|                                                                                                                                                   | Updates Required (0) Drafts (0) Processin                                                                        | g (0) Completed (0)  |

#### • Click on title of project





Step

### • Click on 'Cancel Application'

| 8 | A Singapore Government Agency Websit                                                                                                                                   | te                                                                                                                |                                                               |                                                                                            |
|---|------------------------------------------------------------------------------------------------------------------------------------------------------------------------|-------------------------------------------------------------------------------------------------------------------|-----------------